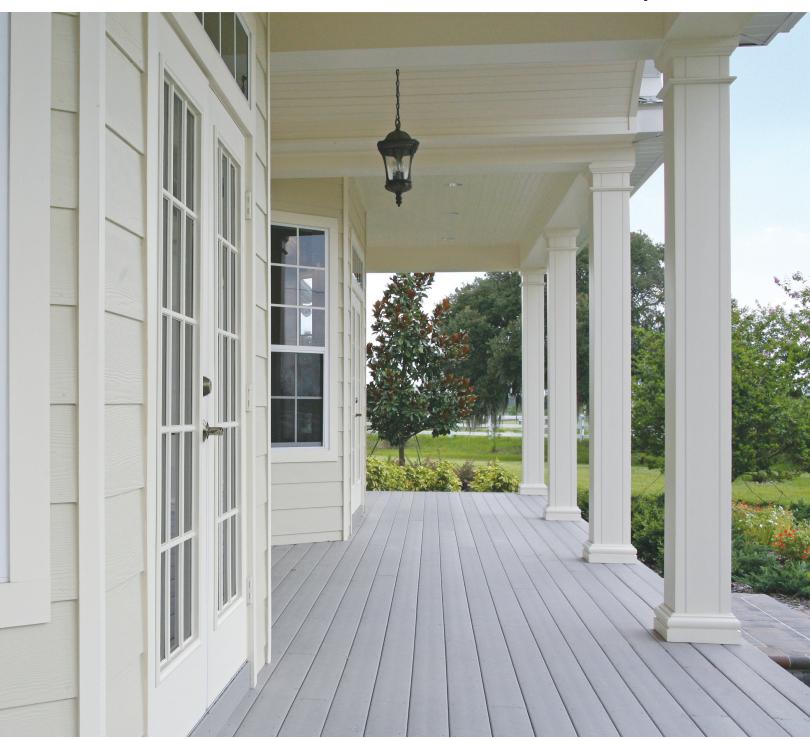

**Craftsmen Style Post Covers** 

Our Craftsmen, square PVC Post Covers can be used in both an exterior and interior setting. Designed to cover support posts, these easy and ready to install post covers will add a modern, contemporary feel to any room or porch. Complete the look with our Trim Accessory Kit, which contains crown, panel moulding, and baseboard for your post cover.

# **FEATURES**

- Exterior and interior use
- Ready to install
- · Can be painted
- Easy to install –
  DIY friendly installation!
- Will not rot