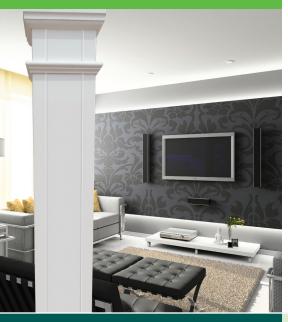

**Craftsmen Style Post Covers** 

Our Craftsmen, square PVC Post Covers can be used in both an exterior and interior setting. Designed to cover support posts, these easy and ready to install post covers will add a modern, contemporary feel to any room or porch. Complete the look with our Trim Accessory Kit, which contains crown, panel moulding, and baseboard for your post cover.

# **FEATURES**

- Exterior and interior use
- Ready to install
- · Can be painted
- Easy to install –
  DIY friendly installation!
- Will not rot