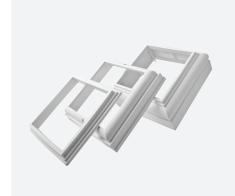

# Complete The Look ...

### TRIM ACCESSORY KIT

### **TK504**

### **PVC**

For 4" square post cover

### **TK506**

#### **PVC**

For 6" square post cover

Contains: crown, panel moulding, and baseboard