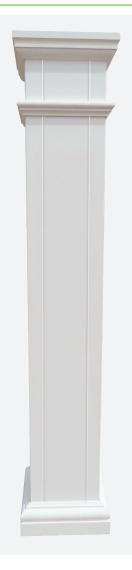

## PCV04

### **PVC**

4" x 8-1/2'

Designed to cover support posts up to 3-3/4"

Patents: CA2836630, US9133625

# PCV06

### **PVC**

6" x 8-1/2"

Designed to cover support posts up to 5-3/4"

Patents: CA2836630, US9133625