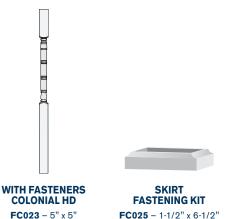

Best of all, many of our products require little or no maintenance and come with a lifetime warranty.

LEXANDRIA

Moulding

PERMAPOST PORCH – CELLULAR PVC

FC025 - 1-1/2" x 6-1/2" FC026 - 1-9/16" x 7-7/8"

Please see the HB&G Catalog for additional sizes and styles available for special order.