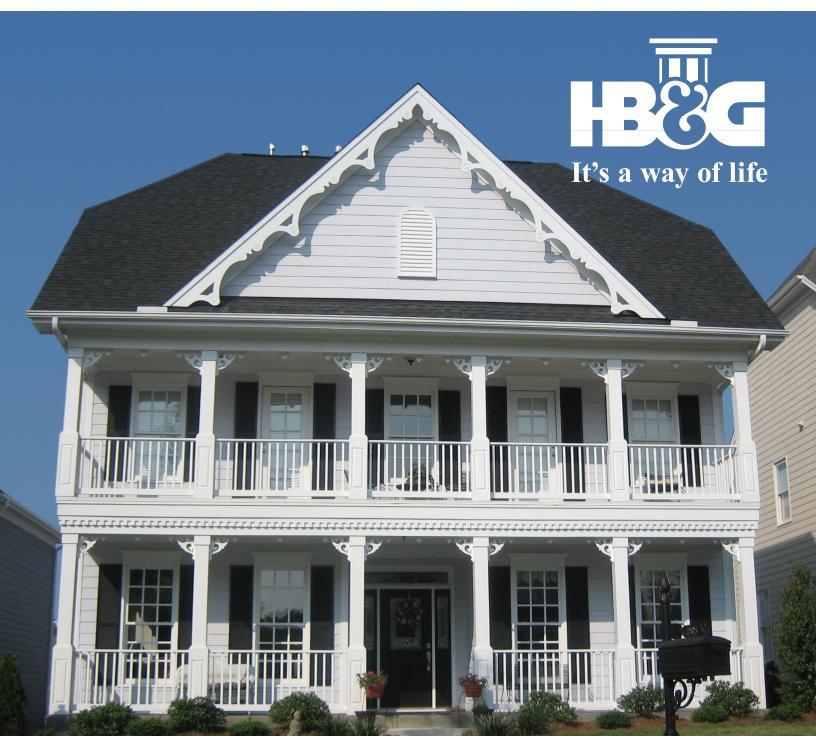

## **Moulding to Your Lifestyle**

The traditional front porch... it's where we welcome friends and family into our home. Columns and Post Covers add timeless appeal, beauty, style and elegance to any space whether it is an interior or exterior application.

The Post Covers' uniquely crafted styles enhance your interior space while providing the functionality of covering basement support posts, electrical wiring or plumbing pipes.

Our architecturally load bearing designed columns will enrich the entry way of your home or can be used simply to define living areas with elegance and durability.

Best of all, many of our products require little or no maintenance and come with a lifetime warranty.

LEXANDRIA

Moulding

PERMAPOST PORCH – CELLULAR PVC

FC025 - 1-1/2" x 6-1/2" FC026 - 1-9/16" x 7-7/8"

Please see the HB&G Catalog for additional sizes and styles available for special order.