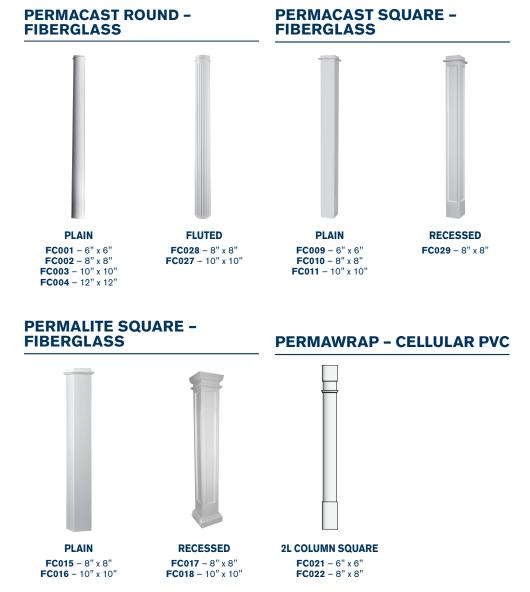

The Post Covers' uniquely crafted styles enhance your interior space while providing the functionality of covering basement support posts, electrical wiring or plumbing pipes.

Our architecturally load bearing designed columns will enrich the entry way of your home or can be used simply to define living areas with elegance and durability.

Best of all, many of our products require little or no maintenance and come with a lifetime warranty.

LEXANDRIA

Moulding

PERMAPOST PORCH – CELLULAR PVC

FC025 - 1-1/2" x 6-1/2" FC026 - 1-9/16" x 7-7/8"

Please see the HB&G Catalog for additional sizes and styles available for special order.