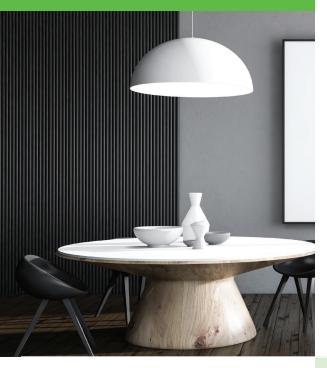

# **Wall Paneling**

**Smooth and Curvy Textures** 

alexandriamoulding.com

Take a look at the newest profiles in our Surfaces Collection! Slatwall and Reeded paneling are the latest trends in wall applications. Create a three-dimensional effect that is both elegant and modern with slatwall paneling or create a soft textured effect that is vintage inspired with our reeded paneling. Our profiles are made from MDF and come pre-primed. Simply install and paint!

### **REEDED PANELING**

04497

PRIMED MDF 1/2" x 5-5/16" x 10' \*4pcs/pack Each pack will cover 16.88 sq.ft.

#### Features:

- Seamlessly connects with lap joint
- Add to define a space or to create a feature wall
- Apply to furnishings
- So many uses!