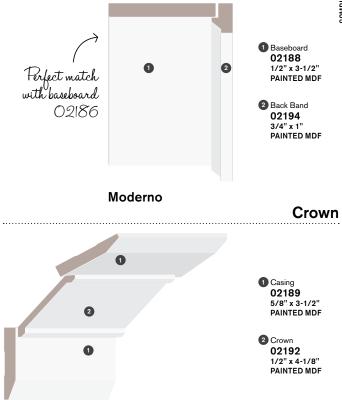

## **Prestige Collection**

Casing 02189 5/8" x 3-1/2" PAINTED MDF 2 Baseboard 02190 1/2" x 5-1/4' PAINTED MDF 3 Crown 02192 1/2" x 4-1/8" PAINTED MDF Architrave 02193 1" x 3-3/8" PAINTED MDF