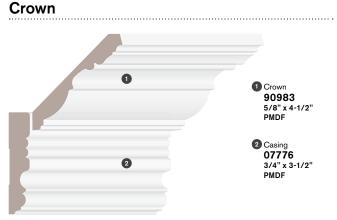

## Casing

COMBINATIONS

- 1 Chair Rail 05689 5/8" x 1-3/4" PMDF
- 2 Casing 07976 3/4" x 3-1/4" PMDF

Back Band CR003 7/8" x 1-5/16" PMDF

#### Casing

COMBINATIONS