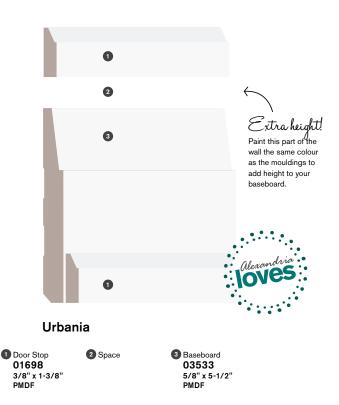

Laika

Base Shoe 00101 7/16" x 11/16" PFJP

2 Space

Baseboard 0623A 7/16" x 3-1/4" PFJP