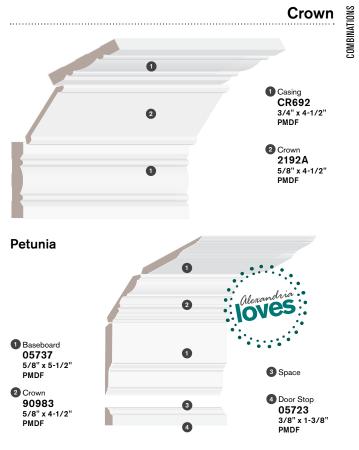

g moulding build-up designs you'll love



# Moulding Combinations: The best kept secret in interior design





- 1 Casing | Casings are used to frame doors and windows.
- 2 Baseboard | Baseboards are installed where the floor meets the wall.
- 3 Crown | Crowns are installed where the wall meets the ceiling.
- Architrave | Architraves are installed at the head of doors and windows.
- 5 Chair Rail | Chair rails are installed at waist height.



# **Combining** mouldings to your unique taste

Combining is the art of assembling multiple mouldings together to create a custom design. The possibilities are endless and the effect is absolutely stunning. Here are some of my timeless and inspiring combination ideas to get you started.

Alexandria

# COMBINATIONS



# COMBINATIONS



#### Daisy





#### Baseboard





#### Valeria

#### Baseboard

1 Casing 02189 5/8" x 3-1/2" PAINTED MDF

Baseboard 02190 1/2" x 5-1/4" PAINTED MDF

3 Mullion 00166 5/16" x 1-3/16" PFJP



Nicetouch!

Squeeze in moulding 00166 for a stunning effect! Use DecoSmart™ paint for a perfect colour match.

Laika



Base Shoe 00101 7/16" x 11/16" PFJP

2 Space

Baseboard 0623A 7/16" x 3-1/4" PFJP

## Casing

COMBINATIONS

- 1 Chair Rail 05689 5/8" x 1-3/4" PMDF
- 2 Casing 07976 3/4" x 3-1/4" PMDF

Back Band CR003 7/8" x 1-5/16" PMDF

#### Elisabeth



#### Architrave



#### Nina

1 Casing CR694 1" x 3-1/2" PMDF

#### 2 Board 03190 3/4" x 7-1/4" PMDF

3 Panel Moulding 00189 9/16" x 1-1/2" PFJP



COMBINATIONS

Add casing L3513 to create a unique shelf!



Adele

Casing L3513 5/8" x 2-3/4" PMDF 2 Casing CR002 1