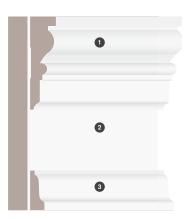

#### Valeria

#### Baseboard

1 Casing 02189 5/8" x 3-1/2" PAINTED MDF

Baseboard 02190 1/2" x 5-1/4" PAINTED MDF

3 Mullion 00166 5/16" x 1-3/16" PFJP

Nicetouch!

Squeeze in moulding 00166 for a stunning effect! Use DecoSmart™ paint for a perfect colour match.