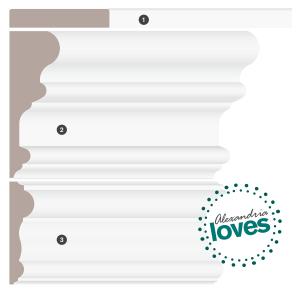

ndria

# COMBINATIONS



# COMBINATIONS



#### Daisy





#### Baseboard





#### Valeria

#### Baseboard

1 Casing 02189 5/8" x 3-1/2" PAINTED MDF

Baseboard 02190 1/2" x 5-1/4" PAINTED MDF

3 Mullion 00166 5/16" x 1-3/16" PFJP



Nicetouch!

Squeeze in moulding 00166 for a stunning effect! Use DecoSmart™ paint for a perfect colour match.

Laika



Base Shoe 00101 7/16" x 11/16" PFJP

2 Space

Baseboard 0623A 7/16" x 3-1/4" PFJP

## Casing

COMBINATIONS

- 1 Chair Rail 05689 5/8" x 1-3/4" PMDF
- 2 Casing 07976 3/4" x 3-1/4" PMDF

Back Band CR003 7/8" x 1-5/16" PMDF

#### Elisabeth



#### Architrave



#### Nina

1 Casing CR694 1" x 3-1/2" PMDF

#### 2 Board 03190 3/4" x 7-1/4" PMDF

3 Panel Moulding 00189 9/16" x 1-1/2" PFJP



COMBINATIONS

Add casing L3513 to create a unique shelf!



Adele

Casing L3513 5/8" x 2-3/4" PMDF 2 Casing CR002 1-1/4" x 3-9/16" PMDF 3 Chair Rail 05741 5/8" x 2-1/2" PMDF

#### Prestige Collection - Baseboard

Opulent, sophisticated, chic. Keep the classic renaissance romanticism or modernize it.



#### Casing

COMBINATIONS



#### M Collection Ecological - Baseboard

Stylish, streamlined, daring. Classic meets contemporary chic.



#### Casing



#### Mona

#### M Collection Urban - Baseboard

Sleek, structural, edgy. Upgrade from simplistic modern to sumptuous avant-garde.



#### Casing



#### DecoSmart<sup>™</sup> Collection - Baseboard

Painted for instant décor.



## Casing





#### Diana



# **Pairing** mouldings for a harmonious look

Finding the casing and crown that are in perfect harmony with the baseboard you've carefully chos