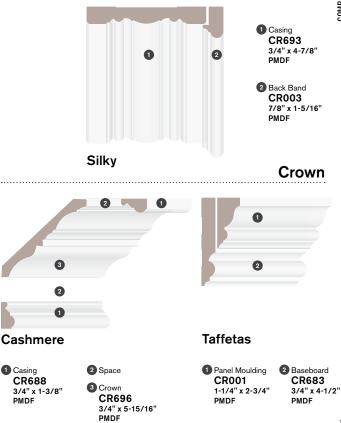

## Casing

COMBINATIONS

- 1 Chair Rail 05689 5/8" x 1-3/4" PMDF
- 2 Casing 07976 3/4" x 3-1/4" PMDF

Back Band CR003 7/8" x 1-5/16" PMDF

#### 2 Board 03190 3/4" x 7-1/4" PMDF

3 Panel Moulding 00189 9/16" x 1-1/2" PFJP

COMBINATIONS

Add casing L3513 to create a unique shelf!

Adele

Casing L3513 5/8" x 2-3/4" PMDF 2 Casing CR002 1-1/4" x 3-9/16" PMDF 3 Chair Rail 05741 5/8" x 2-1/2" PMDF