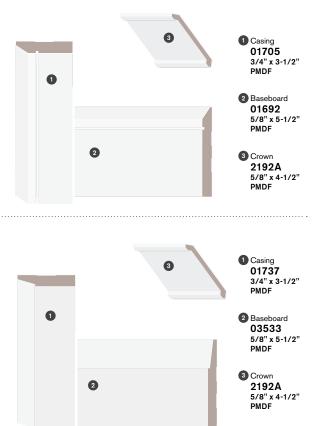

## **Prestige Collection**

Casing 02189 5/8" x 3-1/2" PAINTED MDF 2 Baseboard 02190 1/2" x 5-1/4' PAINTED MDF 3 Crown 02192 1/2" x 4-1/8" PAINTED MDF Architrave 02193 1" x 3-3/8" PAINTED MDF