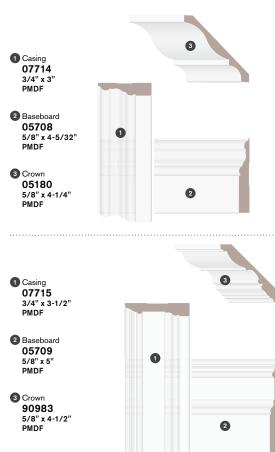

# Prestige Collection

| 3        |
|----------|
|          |
| 2        |
|          |
| 0        |
| <b>e</b> |
|          |

## **Prestige Collection**

Casing 02189 5/8" x 3-1/2" PAINTED MDF 2 Baseboard 02190 1/2" x 5-1/4' PAINTED MDF 3 Crown 02192 1/2" x 4-1/8" PAINTED MDF Architrave 02193 1" x 3-3/8" PAINTED MDF