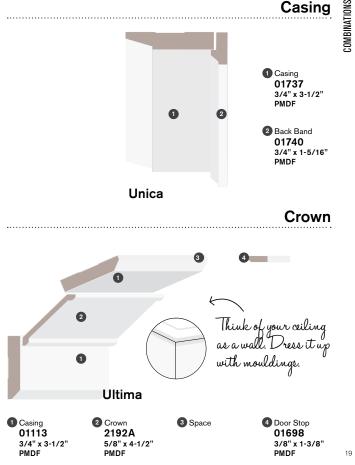

## Casing

COMBINATIONS

- 1 Chair Rail 05689 5/8" x 1-3/4" PMDF
- 2 Casing 07976 3/4" x 3-1/4" PMDF

Back Band CR003 7/8" x 1-5/16" PMDF