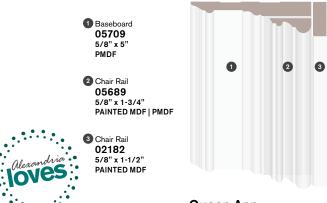

## Casing

COMBINATIONS

- 1 Chair Rail 05689 5/8" x 1-3/4" PMDF
- 2 Casing 07976 3/4" x 3-1/4" PMDF

Back Band CR003 7/8" x 1-5/16" PMDF