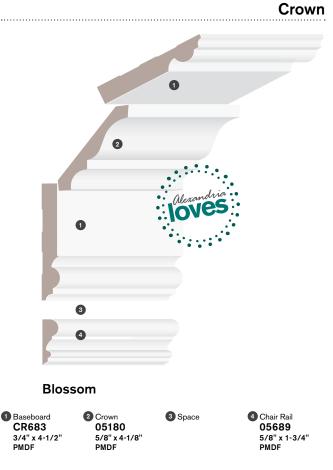

ent with mouldings Full of stunning moulding build-up designs you'll love



# Moulding Combinations: The best kept secret in interior design





- 1 Casing | Casings are used to frame doors and windows.
- 2 Baseboard | Baseboards are installed where the floor meets the wall.
- 3 Crown | Crowns are installed where the wall meets the ceiling.
- Architrave | Architraves are installed at the head of doors and windows.
- 5 Chair Rail | Chair rails are installed at waist height.



# **Combining** mouldings to your unique taste

Combining is the art of assembling multiple mouldings together to create a custom design. The possibilities are endless and the effect is absolutely stunning. Here are some of my timeless and inspiring combination ideas to get you started.

Alexandria

# COMBINATIONS



# COMBINATIONS



#### Daisy





#### Baseboard





#### Valeria

#### Baseboard

1 Casing 02189 5/8" x 3-1/2" PAINTED MDF

Baseboard 02190 1/2" x 5-1/4" PAINTED MDF

3 Mullion 00166 5/16" x 1-3/16" PFJP



Nicetouch!

Squeeze in moulding 00166 for a stunning effect! Use DecoSmart™ paint for a perfect colour match.

Laika



Base Shoe 00101 7/16" x 11/16" PFJP

2 Space

Baseboard 0623A 7/16" x 3-1/4" PFJP

## Casing

COMBINATIONS

- 1 Chair Rail 05689 5/8" x 1-3/4" PMDF
- 2 Casing 07976 3/4" x 3-1/4" PMDF

Back Band CR003 7/8" x 1-5/16" PMDF

#### Elisabeth



#### Architrave



#### Nina

1 Casing CR694 1" x 3-1/2" PMDF

#### 2 Board 03190 3/4" x 7-1/4" PMDF

3 Panel Moulding 00189 9/16" x 1-1/2" PFJP



COMBINATIONS

Add casing L3513 to create a unique shelf!



Adele

Casing L3513 5