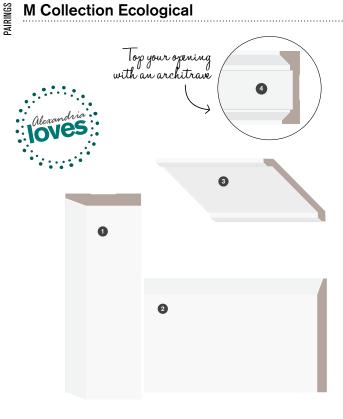

#### M Collection Ecological - Baseboard

Stylish, streamlined, daring. Classic meets contemporary chic.