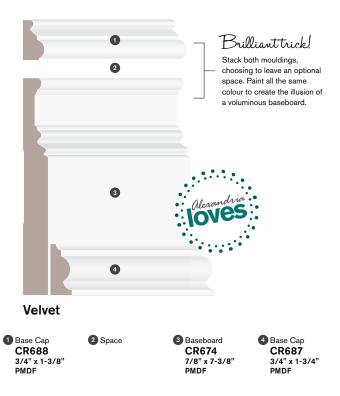

Squeeze in moulding 00166 for a stunning effect! Use DecoSmart™ paint for a perfect colour match.

Laika



Base Shoe 00101 7/16" x 11/16" PFJP

2 Space

Baseboard 0623A 7/16" x 3-1/4" PFJP

## Casing

COMBINATIONS

- 1 Chair Rail 05689 5/8" x 1-3/4" PMDF
- 2 Casing 07976 3/4" x 3-1/4" PMDF

Back Band CR003 7/8" x 1-5/16" PMDF

#### Elisabeth



#### Architrave



#### Nina

1 Casing CR694 1" x 3-1/2" PMDF

#### 2 Board 03190 3/4" x 7-1/4" PMDF

3 Panel Moulding 00189 9/16" x 1-1/2" PFJP



COMBINATIONS

Add casing L3513 to create a unique shelf!



Adele

Casing L3513 5/8" x 2-3/4" PMDF 2 Casing CR002 1-1/4" x 3-9/16" PMDF 3 Chair Rail 05741 5/8" x 2-1/2" PMDF

#### Prestige Collection - Baseboard

Opulent, sophisticated, chic. Keep the classic renaissance romanticism or modernize it.



#### Casing

COMBINATIONS



#### M Collection Ecological - Baseboard

Stylish, streamlined, daring. Classic meets contemporary chic.



#### Casing



#### Mona

#### M Collection Urban - Baseboard

Sleek, structural, edgy. Upgrade from simplistic modern to sumptuous avant-garde.



#### Casing



#### DecoSmart<sup>™</sup> Collection - Baseboard

Painted for instant décor.



## Casing





#### Diana



# **Pairing** mouldings for a harmonious look

Finding the casing and crown that are in perfect harmony with the baseboard you've carefully chosen for your dining room can be a real challenge. Let yourself be tempted by some of my suggestions.

Alexandria







# Prestige Collection

| 3        |
|----------|
|          |
| 2        |
|          |
| 0        |
| <b>e</b> |
|