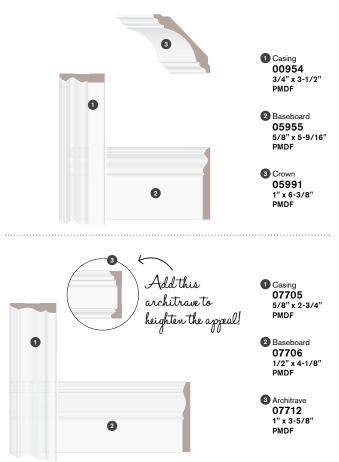

#### DecoSmart<sup>™</sup> Collection

Casing 07705 5/8" x 2-3/4" PAINTED MDF 2 Baseboard 05706A 3/8" x 3-7/8" PAINTED MDF Crown 05981 5/8" x 3-5/16" PAINTED MDF Door Stop 05723 3/8" x 1-3/8" PAINTED MDF