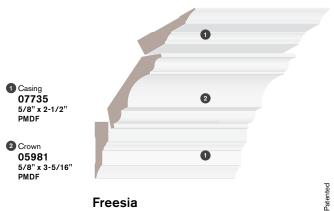

#### Valeria

#### Baseboard

1 Casing 02189 5/8" x 3-1/2" PAINTED MDF

Baseboard 02190 1/2" x 5-1/4" PAINTED MDF

3 Mullion 00166 5/16" x 1-3/16" PFJP

Nicetouch!

Squeeze in moulding 00166 for a stunning effect! Use DecoSmart™ paint for a perfect colour match.