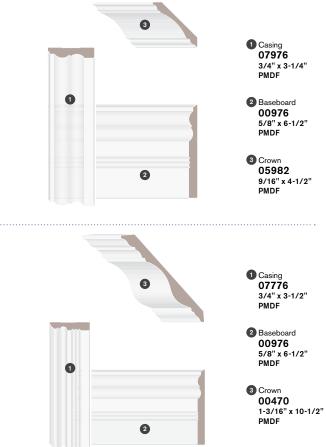

# Prestige Collection

| 3        |
|----------|
|          |
| 2        |
|          |
| 0        |
| <b>e</b> |
|          |

## **Prestige Collection**

Casing 02189 5/8" x 3-1/2" PAINTED MDF 2 Baseboard 02190 1/2" x 5-1/4' PAINTED MDF 3 Crown 02192 1/2" x 4-1/8" PAINTED MDF Architrave 02193 1" x 3-3/8" PAINTED MDF