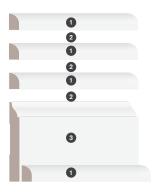

## Casing

COMBINATIONS

- 1 Chair Rail 05689 5/8" x 1-3/4" PMDF
- 2 Casing 07976 3/4" x 3-1/4" PMDF

Back Band CR003 7/8" x 1-5/16" PMDF