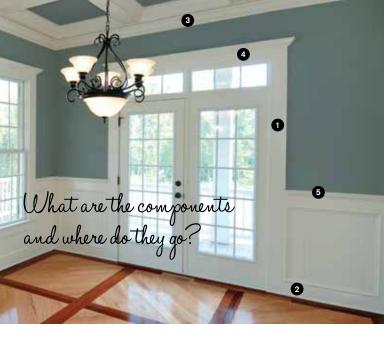

# Moulding Combinations: The best kept secret in interior design

- 1 Casing | Casings are used to frame doors and windows.
- 2 Baseboard | Baseboards are installed where the floor meets the wall.
- 3 Crown | Crowns are installed where the wall meets the ceiling.
- Architrave | Architraves are installed at the head of doors and windows.
- 5 Chair Rail | Chair rails are installed at waist height.