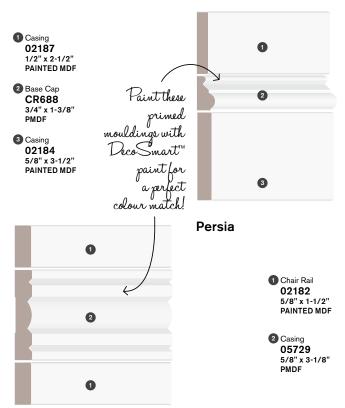

designs you'll love



# Moulding Combinations: The best kept secret in interior design





- 1 Casing | Casings are used to frame doors and windows.
- 2 Baseboard | Baseboards are installed where the floor meets the wall.
- 3 Crown | Crowns are installed where the wall meets the ceiling.
- Architrave | Architraves are installed at the head of doors and windows.
- 5 Chair Rail | Chair rails are installed at waist height.



# **Combining** mouldings to your unique taste

Combining is the art of assembling multiple mouldings together to create a custom design. The possibilities are endless and the effect is absolutely stunning. Here are some of my timeless and inspiring combination ideas to get you started.

Alexandria

# COMBINATIONS



# COMBINATIONS



#### Daisy





#### Baseboard





#### Valeria

#### Baseboard

1 Casing 02189 5/8" x 3-1/2" PAINTED MDF

Baseboard 02190 1/2" x 5-1/4" PAINTED MDF

3 Mullion 00166 5/16" x 1-3/16" PFJP



Nicetouch!

Squeeze in moulding 00166 for a stunning effect! Use DecoSmart™ paint for a perfect colour match.

Laika



Base Shoe 00101 7/16" x 11/16" PFJP

2 Space

Baseboard 0623A 7/16" x 3-1/4" PFJP

## Casing

COMBINATIONS

- 1 Chair Rail 05689 5/8" x 1-3/4" PMDF
- 2 Casing 07976 3/4" x 3-1/4" PMDF

Back Band CR003 7/8" x 1-5/16" PMDF

#### Elisabeth



#### Architrave



#### Nina

1 Casing CR694 1" x 3-1/2" PMDF

#### 2 Board 03190 3/4" x 7-1/4" PMDF

3 Panel Moulding 00189 9/16" x 1-1/2" PFJP



COMBINATIONS

Add casing L3513 to create a unique shelf!



Adele

Casing L3513 5/8" x 2-3/4" PMDF 2 Casing CR002 1-1/4" x 3-9/16" PMDF