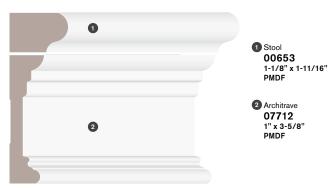

#### Architrave

#### Nina

1 Casing CR694 1" x 3-1/2" PMDF

#### 2 Board 03190 3/4" x 7-1/4" PMDF

3 Panel Moulding 00189 9/16" x 1-1/2" PFJP

COMBINATIONS

Add casing L3513 to create a unique shelf!

Adele

Casing L3513 5/8" x 2-3/4" PMDF 2 Casing CR002 1-1/4" x 3-9/16" PMDF 3 Chair Rail 05741 5/8" x 2-1/2" PMDF