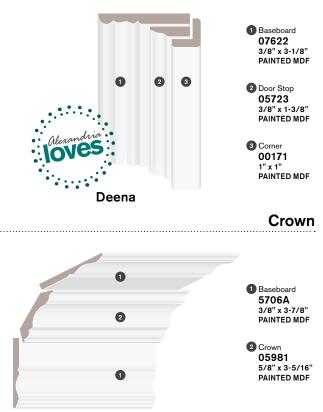

#### Elisabeth

#### Architrave

#### DecoSmart<sup>™</sup> Collection

Casing 07705 5/8" x 2-3/4" PAINTED MDF 2 Baseboard 05706A 3/8" x 3-7/8" PAINTED MDF Crown 05981 5/8" x 3-5/16" PAINTED MDF Door Stop 05723 3/8" x 1-3/8" PAINTED MDF