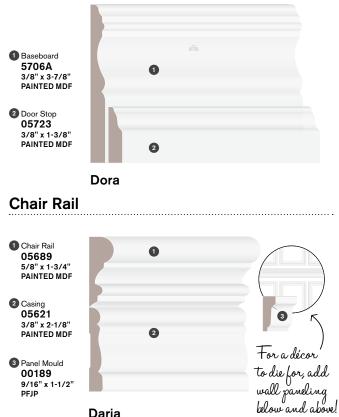

#### Daisy

#### Baseboard

#### Valeria

#### Baseboard

1 Casing 02189 5/8" x 3-1/2" PAINTED MDF

Baseboard 02190 1/2" x 5-1/4" PAINTED MDF

3 Mullion 00166 5/16" x 1-3/16" PFJP

Nicetouch!

Squeeze in moulding 00166 for a stunning effect! Use DecoSmart™ paint for a perfect colour match.

## Casing

COMBINATIONS

- 1 Chair Rail 05689 5/8" x 1-3/4" PMDF
- 2 Casing 07976 3/4" x 3-1/4" PMDF

Back Band CR003 7/8" x 1-5/16" PMDF

#### 2 Board 03190 3/4" x 7-1/4" PMDF

3 Panel Moulding 00189 9/16" x 1-1/2" PFJP

COMBINATIONS

Add casing L3513 to create a unique shelf!

Adele

Casing L3513 5/8" x 2-3/4" PMDF 2 Casing CR002 1-1/4" x 3-9/16" PMDF 3 Chair Rail 05741 5/8" x 2-1/2" PMDF