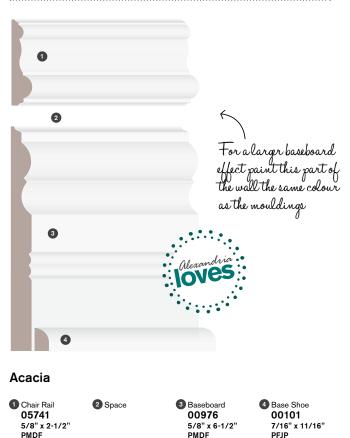

## Casing

COMBINATIONS

- 1 Chair Rail 05689 5/8" x 1-3/4" PMDF
- 2 Casing 07976 3/4" x 3-1/4" PMDF

Back Band CR003 7/8" x 1-5/16" PMDF