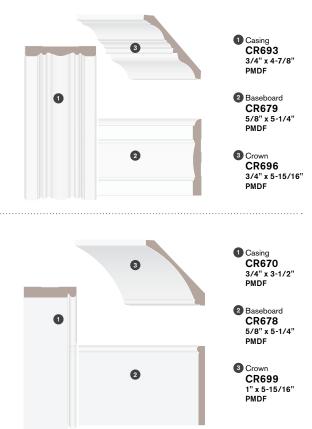

#### M Collection Ecological - Baseboard

Stylish, streamlined, daring. Classic meets contemporary chic.



#### Casing



#### Mona

#### M Collection Urban - Baseboard

Sleek, structural, edgy. Upgrade from simplistic modern to sumptuous avant-garde.



#### Casing



#### DecoSmart<sup>™</sup> Collection - Baseboard

Painted for instant décor.



## Casing





#### Diana



# **Pairing** mouldings for a harmonious look

Finding the casing and crown that are in perfect harmony with the baseboard you've carefully chosen for your dining room can be a real challenge. Let yourself be tempted by some of my suggestions.

Alexandria







# Prestige Collection

| 3        |
|----------|
|          |
| 2        |
|          |
| 0        |
| <b>e</b> |
|          |

## **Prestige Collection**





Casing 02189 5/8" x 3-1/2" PAINTED MDF 2 Baseboard 02190 1/2" x 5-1/4' PAINTED MDF 3 Crown 02192 1/2" x 4-1/8" PAINTED MDF Architrave 02193 1" x 3-3/8" PAINTED MDF

## **M** Collection Urban



#### DecoSmart<sup>™</sup> Collection



Casing 07705 5/8" x 2-3/4" PAINTED MDF 2 Baseboard 05706A 3/8" x 3-7/8" PAINTED MDF Crown 05981 5/8" x 3-5/16" PAINTED MDF Door Stop 05723 3/8" x 1-3/8" PAINTED MDF



## Want to create your own signature combinations? Look for our DESIGNER'S SELECTION pamphlet for over 250 moulding options.



The models shown in this pamphlet represent only a portion of our entire line of products. Visit **www.alexandriamoulding.com** for more details.

Models shown in this pamphlet are subject to store availability. Further assistance may be provided for special orders