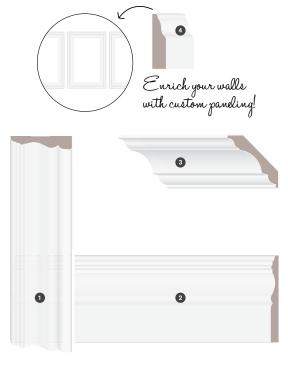

# Moulding Combinations: The best kept secret in interior design

- 1 Casing | Casings are used to frame doors and windows.
- 2 Baseboard | Baseboards are installed where the floor meets the wall.
- 3 Crown | Crowns are installed where the wall meets the ceiling.
- Architrave | Architraves are installed at the head of doors and windows.
- 5 Chair Rail | Chair rails are installed at waist height.

# **Combining** mouldings to your unique taste

Combining is the art of assembling multiple mouldings together to create a custom design. The possibilities are endless and the effect is absolutely stunning. Here are some of my timeless and inspiring combination ideas to get you started.