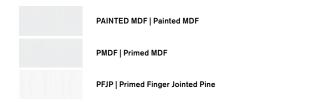

## **Prestige Collection**

Casing 02189 5/8" x 3-1/2" PAINTED MDF 2 Baseboard 02190 1/2" x 5-1/4' PAINTED MDF 3 Crown 02192 1/2" x 4-1/8" PAINTED MDF Architrave 02193 1" x 3-3/8" PAINTED MDF

#### DecoSmart<sup>™</sup> Collection

Casing 07705 5/8" x 2-3/4" PAINTED MDF 2 Baseboard 05706A 3/8" x 3-7/8" PAINTED MDF Crown 05981 5/8" x 3-5/16" PAINTED MDF Door Stop 05723 3/8" x 1-3/8" PAINTED MDF