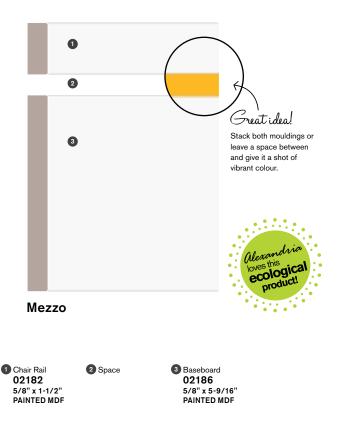

#### Valeria

#### Baseboard

1 Casing 02189 5/8" x 3-1/2" PAINTED MDF

Baseboard 02190 1/2" x 5-1/4" PAINTED MDF

3 Mullion 00166 5/16" x 1-3/16" PFJP

Nicetouch!

Squeeze in moulding 00166 for a stunning effect! Use DecoSmart™ paint for a perfect colour match.