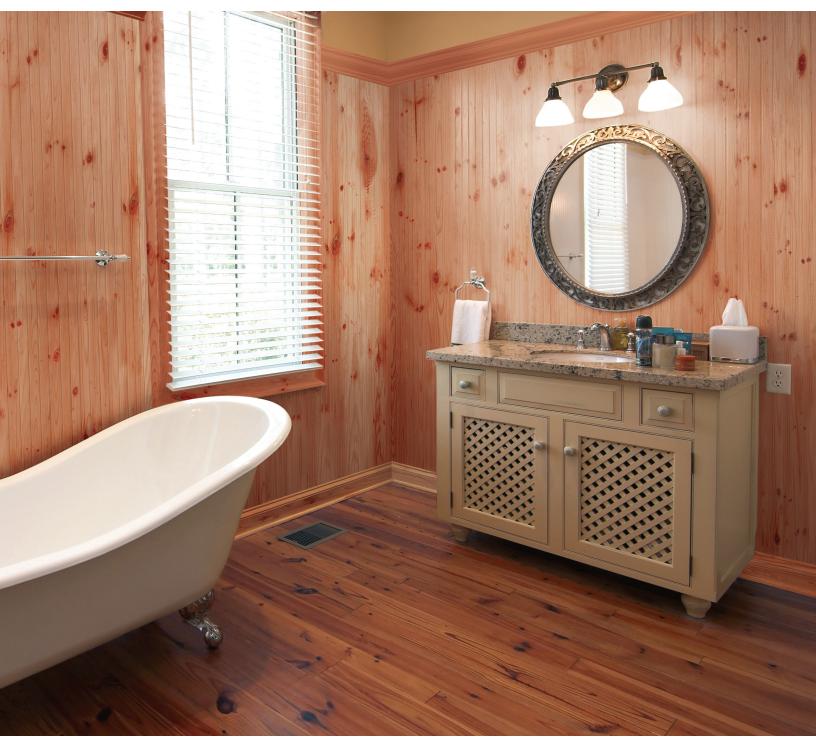

## Products to match your lifestyle

**Moulding to Your Lifestyle** 

There is more than paint and wallpaper as decorative finishes for your walls. Wainscot and paneling creates a three dimensional effect and provides some relief to bare white walls. Wainscot can brighten a room, deepen its ambiance and give a touch of nature to the space.

The options are limitless with wainscot. From applying floor to ceiling to covering only a portion of your wall, you can create different looks and feels. It is also a great product to use on ceilings, whether it be in your basement or adding dimension to any room of the house.

Our wainscot program offers multiple species, grades and sizing to suit everyone's needs.

ALEXANDRIA Moulding