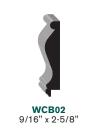

## WAINSCOT CHAIR RAIL

## WAINSCOT BASEBOARD

WAINSCOT

WAINSCOT CHAIR RAIL AND BASEBOARD SET

9/16" x 2-5/8"